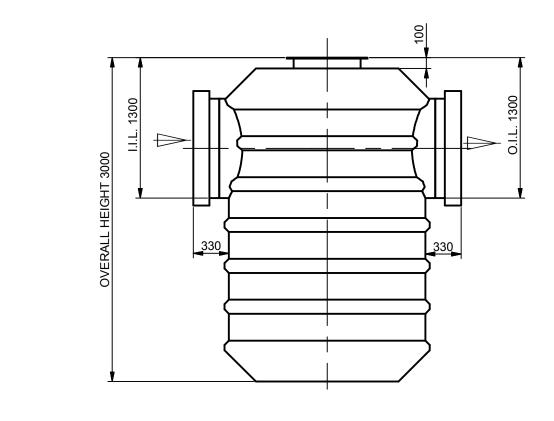

REV

1

3

**SIDE VIEW** SSUE FOR APPRO **ELEVATION VIEW** NOT FOR CONSTRUCTION TOLERANCE: ALL DIMENSIONS 10mm UNLESS OTHERWISE STATED. CONFIDENTIAL - The drawings must not be disclosed to any third parties without written permission from SPEL Environmental Sydney. Unauthorised disclosure may result in prosecution. © SPEL Environmental - This drawing is the property of SPEL Environmental ABN: 83 151 832 629 and is subject to return on demand. It is submitted for the use only in connection with the proposal and contracts of SPEL Environmental with the expressed conditions that it is not to be renduced on consider any form. Drawn Date DISTRIBUTOR : CLIENT: M.MAKIN 9/04/2018 Check Date Verified Date conditions that it is not to be reproduced or copied in any form. This data must only be used in accordance with our standard terms and conditions. environmenta Approved Date INTEGRATED WATER SOLUTION erris and conditions. © Copyright SPEL Environmental accepts no responsibility for any loss or damage resulting from any person acting on this information. The details and dimensions contained in this document may change, please check with SPEL Environmental for confirmation of current 100 Silverwater Road Silverwater NSW 2128 Request No. PH: 1300 773 500 | E: sales@spel.com.au RN2832 www.spel.com.au specifications.