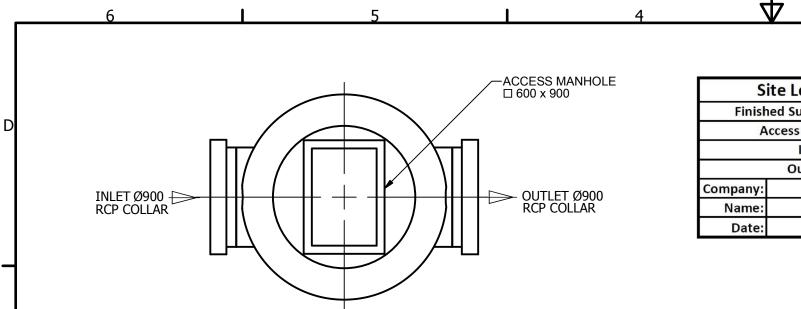

PLAN VIEW

| Site Level Confirmation |     |  |  |  |  |  |  |
|-------------------------|-----|--|--|--|--|--|--|
| Finish                  | RL: |  |  |  |  |  |  |
| A                       | mm  |  |  |  |  |  |  |
|                         | RL: |  |  |  |  |  |  |
|                         | RL: |  |  |  |  |  |  |
| Company:                |     |  |  |  |  |  |  |
| Name:                   |     |  |  |  |  |  |  |
| Date:                   |     |  |  |  |  |  |  |